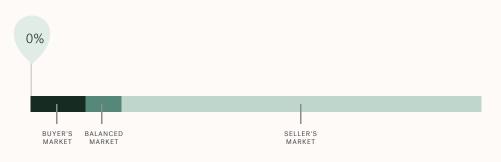

#### Market Status

Buyers Market

Sunshine Coast is currently a **Buyers Market**. This means that **less than 12%** of listings are sold within **30 days**. Buyers may have a **slight advantage** when negotiating prices.