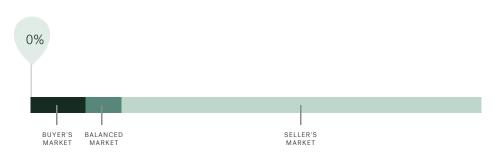

#### Market Status

Buyers Market

Sunshine Coast is currently a **Buyers Market**. This means that **less than 12%** of listings are sold within **30 days**. Buyers may have a **slight advantage** when negotiating prices.