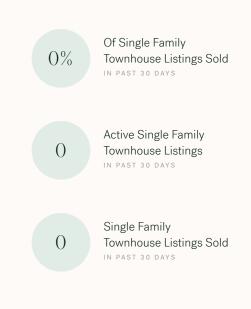

s



## September 2024 Sunshine Coast Overview

KLEIN II

ROYAL LEPAGE



## Sunshine Coast Single Family Houses

SEPTEMBER 2024 - 5 YEAR TREND

#### Market Status

Buyers Market

Sunshine Coast is currently a **Buyers Market**. This means that **less than 12%** of listings are sold within **30 days**. Buyers may have a **slight advantage** when negotiating prices.





KLEIN II

ROYAL LEPAGE

#### Summary of Sales Price Change







#### Sales-to-Active Ratio



#### Number of Transactions



## Sunshine Coast Single Family Townhomes

SEPTEMBER 2024 - 5 YEAR TREND

#### Market Status

Buyers Market

Sunshine Coast is currently a **Buyers Market**. This means that **less than 12%** of listings are sold within **30 days**. Buyers may have a **slight advantage** when negotiating prices.





KLEIN II

ROYAL LEPAGE

#### Summary of Sales Price Change



#### Sales Price



#### Sales-to-Active Ratio



#### Number of Transactions



## Sunshine Coast Single Family Condos

SEPTEMBER 2024 - 5 YEAR TREND

#### Market Status

Buyers Market

Sunshine Coast is currently a **Buyers Market**. This means that **less than 12%** of listings are sold within **30 days**. Buyers may have a **slight advantage** when negotiating prices.





KLEIN II

ROYAL LEPAGE

#### Sales Price





#### Sales-to-Active Ratio



#### Number of Transactions



# Stay Intelligent. Join our newsletter.

#### Subscribe

Get first access to our public and non-public offerings, foreclosures, new projects and other developments.

kleinresidential.ca

### KLEIN II

#### Klein Group

Residential Commercial Pre-Sa